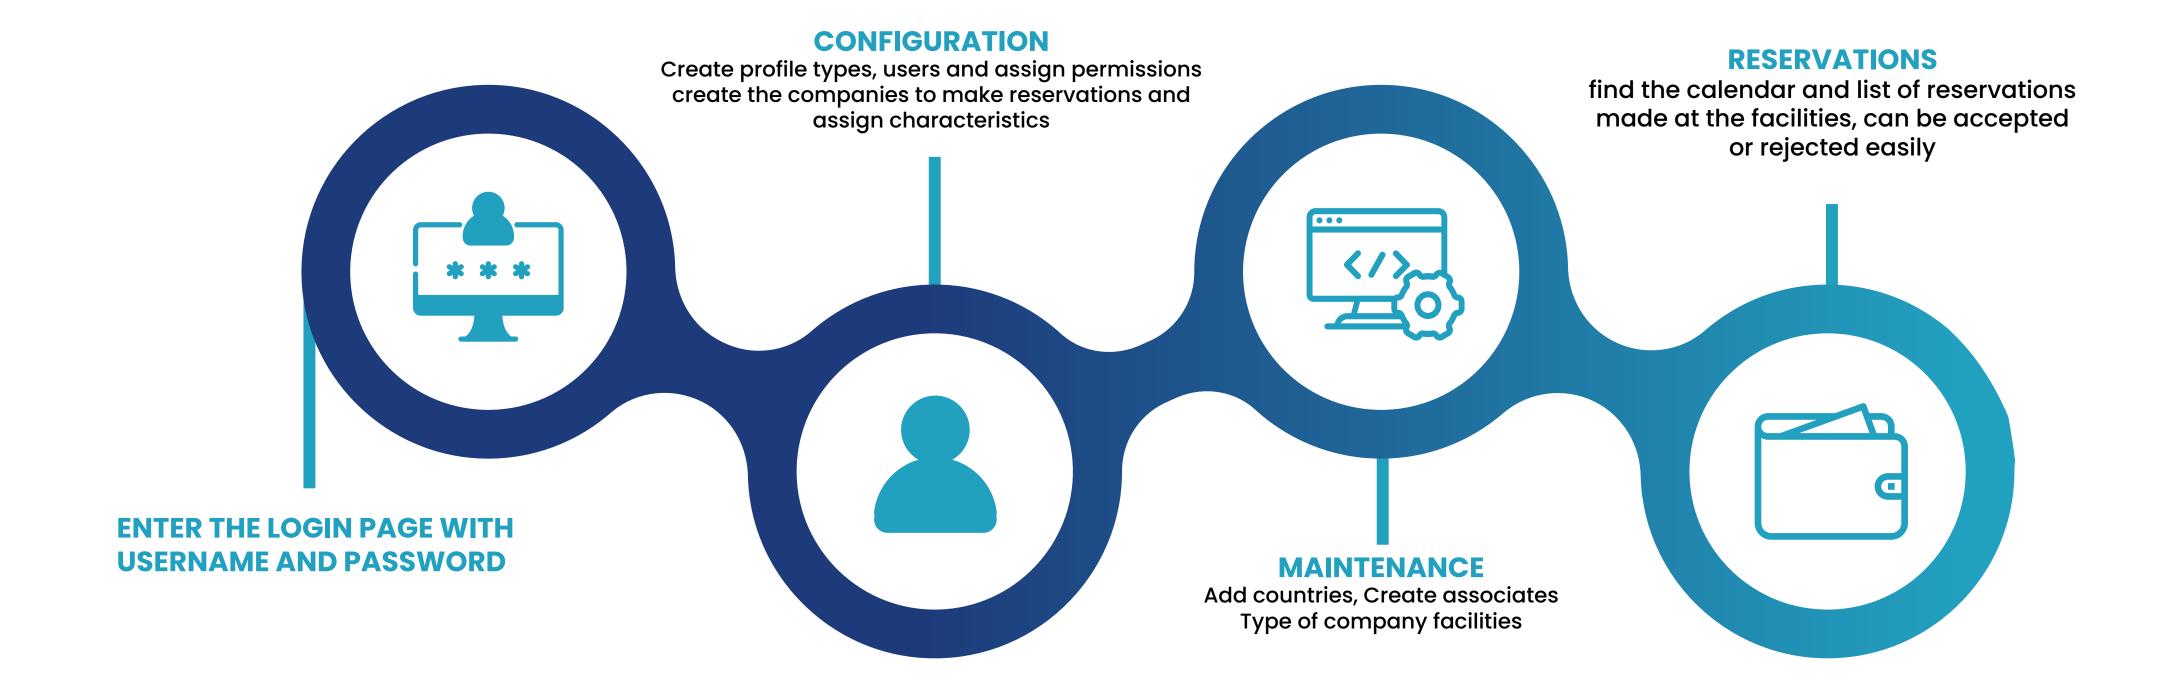

LOCATION**

Your own Optimized booking website







It is ideal for any company or club that owns facilities such as meeting rooms, sports courts, or recreational spaces and wishes to offer them for booking to their clients or members.







Payments are securely processed via credit card.

Our system handles payments and ensures the transaction for both parties.

stripe











#### THE ADMINISTRATIVE PORTAL

Allows administrators to control bookings, approve, reject, or even create new bookings manually.

Each company or club can customize its booking page with its own branding and style.

We offer technical support via email, phone, and a ticketing system on our website.

## HOW DOES IT WORK?



## THE USER JOURNEY





## HOW DOES IT WORK?



## THE USER ADMINISTRATIVE JOURNEY









## SPACE MANAGER KEEPS THE USER DATA SECURELY AND CONFIDENTIALLY

We use data encryption and follow best security practices to ensure that user information and transactions remain protected.

## WHERE TO USE IT



**MEETING ROOMS** 

**DINING ROOMS** 

**RESTAURANTS** 

**SOCCER FIELDS** 

CONFERENCES

**SWIMMING POOLS** 

BASKETBALL COURTS

**SHARED PLACES** 

AND MUCH MORE





CUSTOMIZABLE BOOKING PAGE (LOGO, PRIMARY COLOR AND SOCIAL NETWORKS)

MANAGEMENT AND CONTROL OF RESERVATIONS (APPROVE, REJECT)

PARAMETERIZABLE SYSTEM

UNLIMITED USERS AND ASSOCIATES

**ACCESS BY PROFILES** 

CONFIGURATION OF CUSTOMIZABLE AND UNLIMITED FACILITIES AND FEATURES

**ONLINE SUPPORT** 

**MULTILANGUAGE SYSTEM** 

**MESSAGE MANAGEMENT** 

FINANCE MANAGEMENT (PAYMENTS, PENDING, ACCOUNT STATUS)