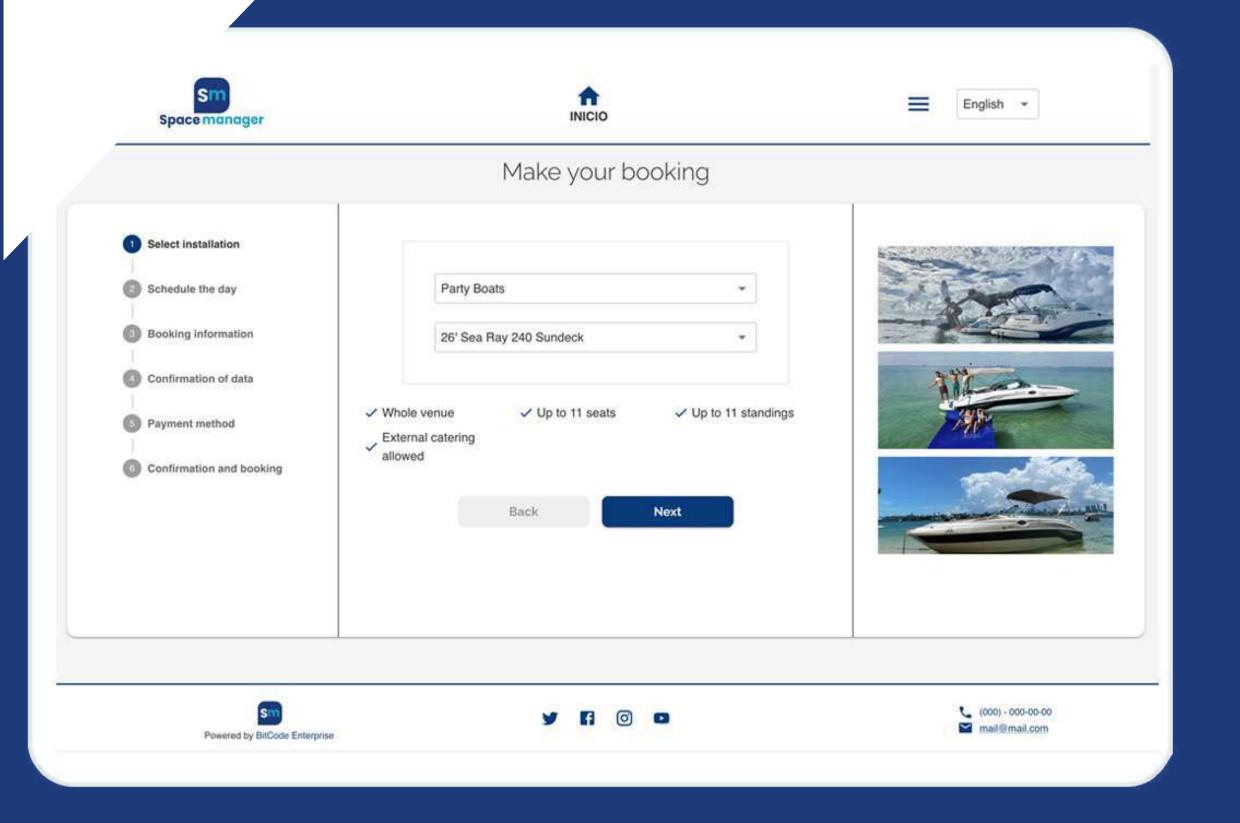

Users can make facility bookings for customizable periods of time using a personalized webpage for the company or club. Bookings can be paid for via credit card through our secure system.

#### THE ADMINISTRATIVE PORTAL

Allows administrators to control bookings, approve, reject, or even create new bookings manually.

Each company or club can customize its booking page with its own branding and style.