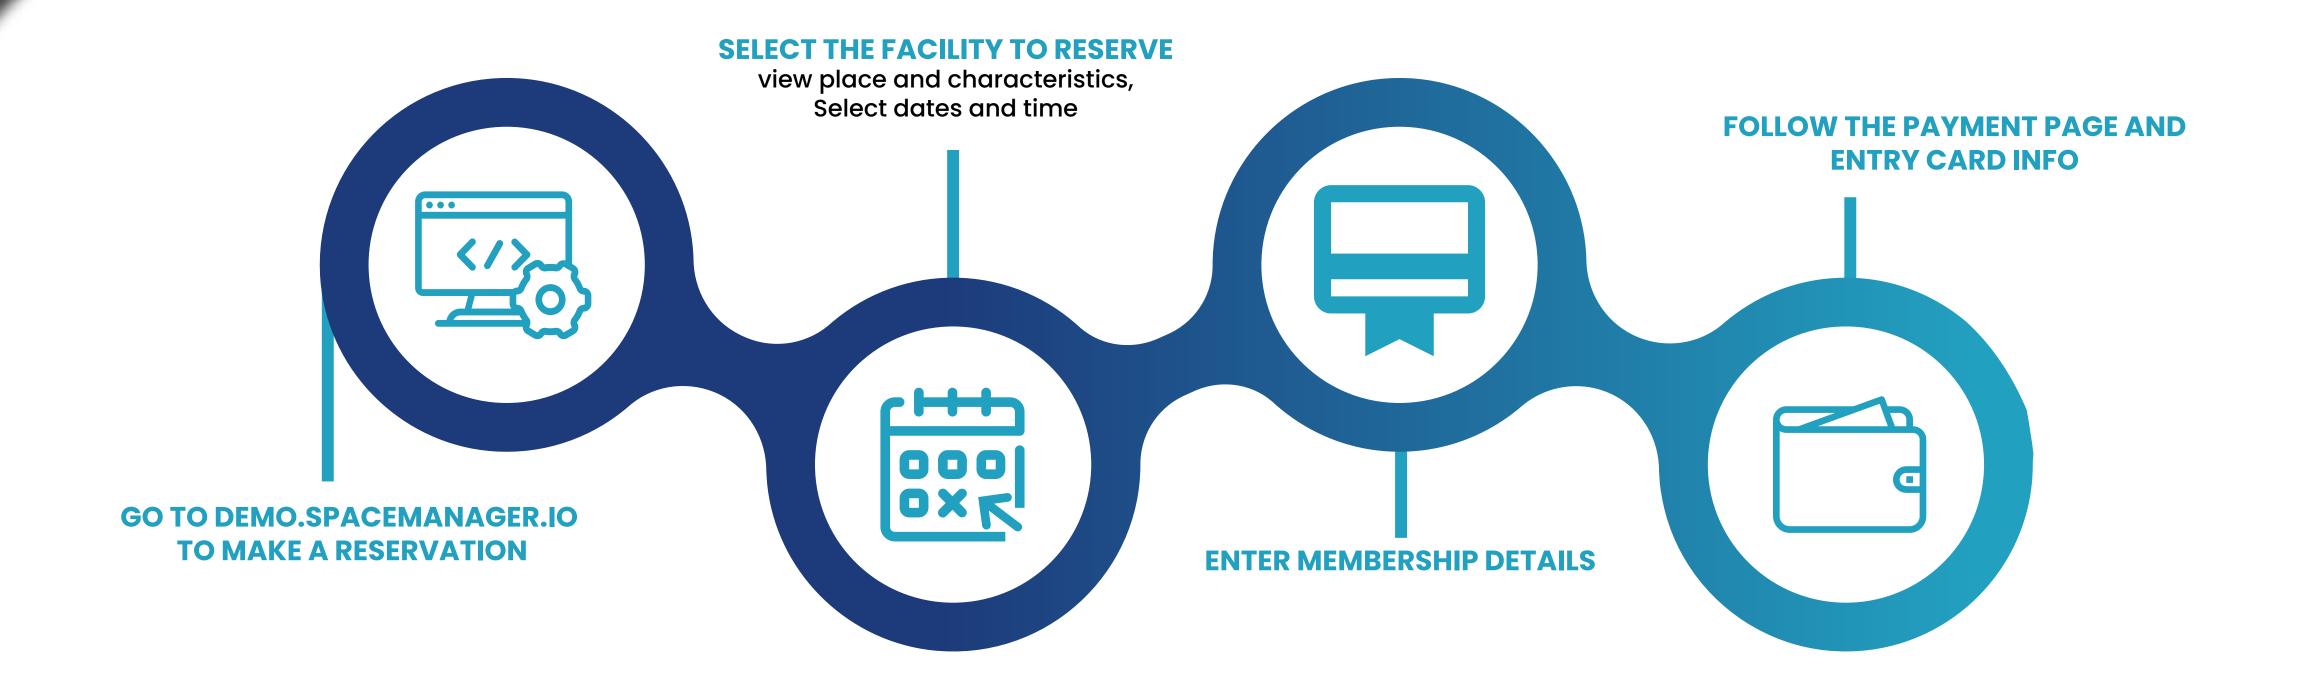

ROW**

Pricing is based on number of bookings



#### **MULTIPLE LOCATION**

Your own Optimized booking website







It is ideal for any company or club that owns facilities such as meeting rooms, sports courts, or recreational spaces and wishes to offer them for booking to their clients or members.







Payments are securely processed via credit card.

Our system handles payments and ensures the transaction for both parties.

stripe











#### THE ADMINISTRATIVE PORTAL

Allows administrators to control bookings, approve, reject, or even create new bookings manually.

Each company or club can customize its booking page with its own branding and style.

We offer technical support via email, phone, and a ticketing system on our website.

## HOW DOES IT WORK?



## THE USER JOURNEY





## HOW DOES IT WORK?



## THE USER ADMINISTRATIVE JOURNEY









## SPACE MANAGER KEEPS THE USER DATA SECURELY AND CONFIDENTIALLY

We use data encryption and follow best security practices to ensure that user information and transactions remain protected.

## WHERE TO USE IT



**MEETING ROOMS** 

**DINING ROOMS** 

**RESTAURANTS** 

**SOCCER FIELDS** 

CONFERENCES

**SWIMMING POOLS** 

BASKETBALL COURTS

**SHARED PLACES** 

AND MUCH MORE





CUSTOMIZABLE BOOKING PAGE (LOGO, PRIMARY COLOR AND SOCIAL NETWORKS)

MANAGEMENT AND CONTROL OF RESERVATIONS (APPROVE, REJECT)

PARAMETERIZABLE SYSTEM

UNLIMITED USERS AND ASSOCIATES

**ACCESS BY PROFILES** 

CONFIGURATION OF CUSTOMIZABLE AND UNLIMITED FACILITIES AND FEATURES

**ONLINE SUPPORT** 

**MULTILANGUAGE SYSTEM** 

**MESSAGE MANAGEMENT